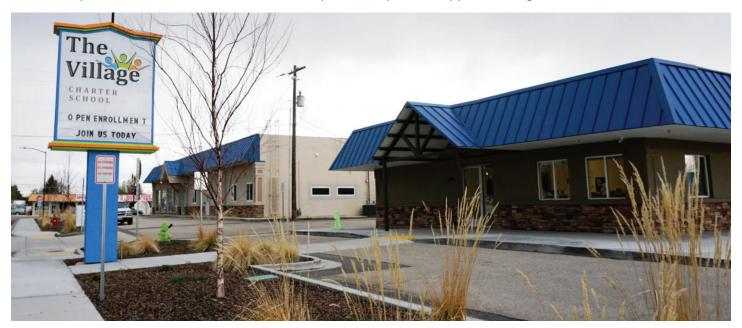

## The Village Charter School, Inc. deal summary

On June 27, 2019, the social infrastructure platform closed a deal and completed a debt investment in the Tortoise Essential Assets Income Term Fund. The Village Charter School is an existing charter school project located in Boise, Idaho. The cuture is focused on leadership, using the Franklin Covey "Leader in Me" school curriculum that is based on the "7 Habits of Highly Effective People" model.

The Village Charter School originally opened in 2011, and purchased its current facility in 2017 after having its charter renewed. At full capacity, the school can accommodate 550 students in kindergarten through eighth grade. Enrollment has fallen in recent years due to poor management from an outside management company. The board recently replaced the management company and stabilized operations. Investment proceeds were used to improve the school's fund balances and provide capital to support the regrowth of enrollment.