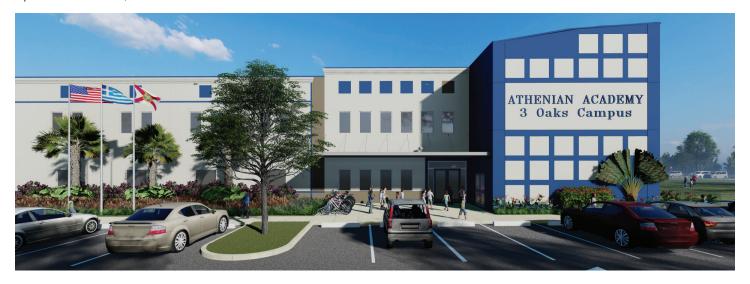

Athenian Academy opened its doors in fall 2018 at a leased location, serving students in kindergarten through eighth grade. At full capacity, the charter school will accommodate about 1,145 students. Investment proceeds will be used to fund construction of a 68,950 square foot building on 10 acres of land that will include an airnasium, soccer field and playground. A rendering of the new campus, scheduled to open in fall 2019, is featured below.